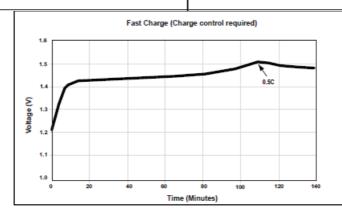

ydride (Ni-MH)      |
|  | Designation:       | IEC – HR14                        |
|  | Nominal Voltage:   | 1.2V                              |
|  | Operating Voltage: | 1.0V-1.35V                        |
|  | Operating temp:    | -10°C to 50°C                     |
|  | Storage Temp:      | 5°C-30°C                          |
|  | Typical weight:    | 61g                               |
|  | Typical Volume:    | 26.9 cubic centimeters            |
|  | Typical Impedance: | 30 milliohm @ 1 khz               |
|  | Rated Capacity:    | 2200 mAh                          |
|  | Safety Features:   | Pressure released resettable vent |
|  |                    |                                   |

**BENEFITS** 

## Reliable performance in everyday devices 1 charge up to 6 hours in toys









**Berkshire Corporate Park** Bethel, CT 06801 U.S.A. Tel: Toll free 1.800.544.5454 Web: www.Duracell.com

Information and contents in this data sheet are for reference purposes only. They do not constitute any warranty and representation is subject to change without notice. For most current information and further details, please contact Duracell.