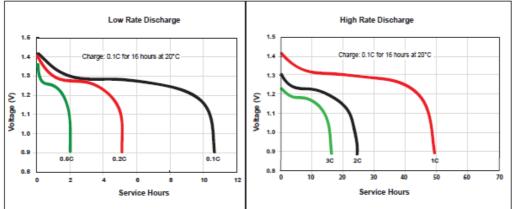

al Hydride (Ni-MH)      |
|  | Designation:       | IEC – HR14                        |
|  | Nominal Voltage:   | 1.2V                              |
|  | Operating Voltage: | 1.0V-1.35V                        |
|  | Operating temp:    | -10°C to 50°C                     |
|  | Storage Temp:      | 5°C-30°C                          |
|  | Typical weight:    | 61g                               |
|  | Typical Volume:    | 26.9 cubic centimeters            |
|  | Typical Impedance: | 30 milliohm @ 1 khz               |
|  | Rated Capacity:    | 2200 mAh                          |
|  | Safety Features:   | Pressure released resettable vent |
|  |                    |                                   |

**BENEFITS** 

## Reliable performance in everyday devices 1 charge up to 6 hours in toys









**Berkshire Corporate Park** Bethel, CT 06801 U.S.A. Tel: Toll free 1.800.544.5454 Web: www.Duracell.com

Information and contents in this data sheet are for reference purposes only. They do not constitute any warranty and representation is subject to change without notice. For most current information and further details, please contact Duracell.