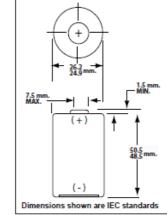

## **Technical Specifications**

|  | Classification:    | Cylindrical Rechargeable          |
|--|--------------------|-----------------------------------|
|  | Chemical system    | Nickel Metal Hydride (Ni-MH)      |
|  | Designation:       | IEC – HR14                        |
|  | Nominal Voltage:   | 1.2V                              |
|  | Operating Voltage: | 1.0V-1.35V                        |
|  | Operating temp:    | -10°C to 50°C                     |
|  | Storage Temp:      | 5°C-30°C                          |
|  | Typical weight:    | 61g                               |
|  | Typical Volume:    | 26.9 cubic centimeters            |
|  | Typical Impedance: | 30 milliohm @ 1 khz               |
|  | Rated Capacity:    | 2200 mAh                          |
|  | Safety Features:   | Pressure released resettable vent |
|  |                    |                                   |